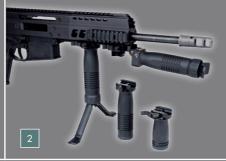

1. Stocks – There are different types of stocks available. They can be used to adjust the carbine perfectly to the needs of any sized shooter or shooting style.

2. Quick Detachable Vertical Foregrips – They povide the shooter a stable shooting grip and keeps the support hand away from the muzzle. There are several versions with an extractable bipod available.