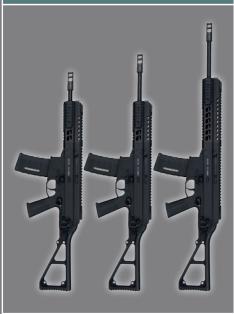

## Short/Standard/Match Version

|               | Short                                                | Standard                                             | Match                                                |
|---------------|------------------------------------------------------|------------------------------------------------------|------------------------------------------------------|
| Item Number   | BT-36058                                             | BT-36051                                             | BT-36053                                             |
| Caliber       | .223 Rem.<br>(5,56 x 45 mm)                          | .223 Rem.<br>(5,56 x 45 mm)                          | .223 Rem.<br>(5,56 x 45 mm)                          |
| Operation     | Short stroke gas piston, rotating bolt               | Short stroke gas piston, rotating bolt               | Short stroke gas piston, rotating bolt               |
| Magazines     | M16/AR15 type,<br>two 30 round<br>magazines included | M16/AR15 type,<br>two 30 round<br>magazines included | M16/AR15 type,<br>two 30 round<br>magazines included |
| Barrel Length | 25,4 cm                                              | 30,8 cm                                              | 42,0 cm                                              |
| Weight Empty  | 3,4 kg                                               | 3,5 kg                                               | 3,9 kg                                               |
| Length Open   | 76,8 cm                                              | 82,3 cm                                              | 93,4 cm                                              |
| Length Folded | 55,6 cm                                              | 61,1 cm                                              | 72,2cm                                               |
| Stock Pull    | 34,5 cm                                              | 34,5 cm                                              | 34,5 cm                                              |
| Modes of Fire | Semi automatic<br>only                               | Semi automatic<br>only                               | Semi automatic<br>only                               |
| Trigger Pull  | 1,980 kg                                             | 1,980 kg                                             | 1,980 kg                                             |
| Twist         | 1 in 7"                                              | 1 in 7"                                              | 1 in 7"                                              |

## APC223 - ADVANCED PRACTICAL CARBINE

Originally designed to meet the current needs of Police and Military forces worldwide, the APC223 has also been fine-tuned for the desires of today's sport shooters. The APC223 is a rugged but lightweight carbine in .223 Rem., perfect for action shooting disciplines like IPSC as well as target shooting, plinking and hunting.

## APC223 - Advanced Practical Carbine .223 Rem.

Ambidextrous Magazine Catch

Fully ambidextrous to accommodate any

ooter, regardless of previous training.

swissmade

(M16/M4 type) magazines, the APC223 is delivered with two 30-round state-of-the-art polymer magazines.