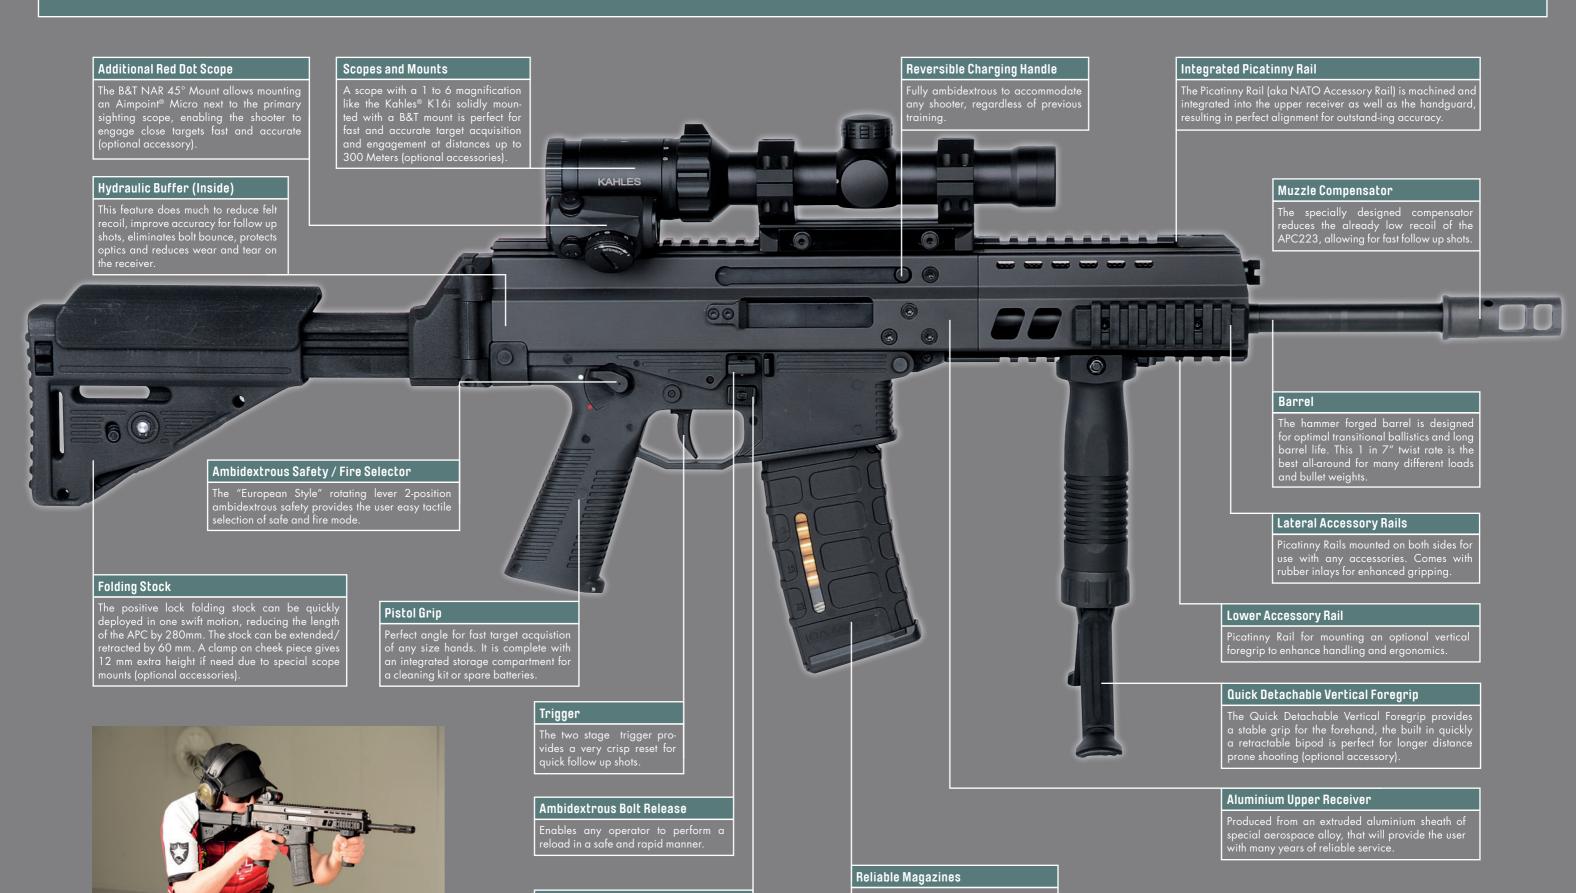

## APC223 - Advanced Practical Carbine .223 Rem.

Ambidextrous Magazine Catch

Fully ambidextrous to accommodate any

ooter, regardless of previous training.

swissmade

(M16/M4 type) magazines, the APC223 is delivered with two 30-round state-of-the-art polymer magazines.