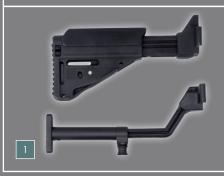

1. Stocks – There are different types of stocks available. They can be used to adjust the carbine perfectly to the needs of any sized shooter or shooting style.

2. Quick Detachable Vertical Foregrips – They povide the shooter a stable shooting grip and keeps the support hand away from the muzzle. There are several versions with an extractable bipod available.