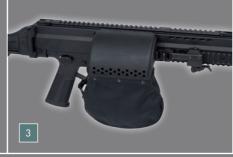

3. Brass Catcher – The B&T designed brass catcher mounts directly on the right side Picatinny Rail. It pivots easily and quickly for manipulations and safety inspections. On the range a brass catcher makes cleaning up quick and easy.