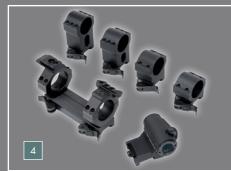

4. Mounts for scopes and red dot sights — Our NAR 45° Mount is especially useful if a red dot sight should be mounted next to a scope.

5. Bipods – In order to achive maximum accuracy, B&T offers a variety of foldable telescopic bipods, which could be hinged down when necessary.