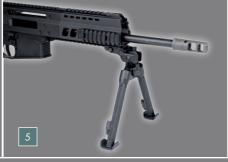

4. Mounts for scopes and red dot sights — Our NAR 45° Mount is especially useful if a red dot sight should be mounted next to a scope.

5. Bipods – In order to achive maximum accuracy, B&T offers a variety of foldable telescopic bipods, which could be hinged down when necessary.